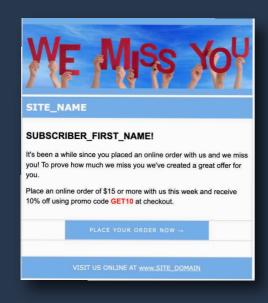

## **Automated Drip Marketing**

Keep customers engaged with an email sent every month to any subscribers who have not received any other emails.

### **Automated Drip Marketing**

Keep customers engaged with an email sent every month to any subscribers who have not received any other emails.