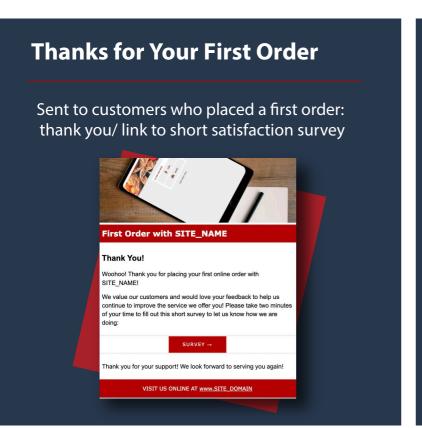

## **Automated Intelligent Messages**

Engage with Spillover online order customers based on order frequency and purchasing behavior.